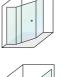

# evolution - 45°

45° enclosure allows more flexible use of available space. This configuration allows the placement of vanity and toilet on either side of the screen without compromising the door opening.