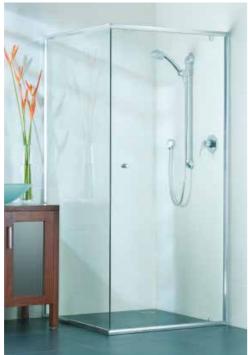

# evolution - 90°

The Evolution series features a semi-frameless door for a stylish, spacious feel. The new extrusion profile gives the classic design a contemporary look and makes the enclosure even easier to clean.