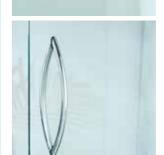

# optional stylish handles

Optional handles offer an even more elegant look to enhance any enclosure. D handle or finger pull available.