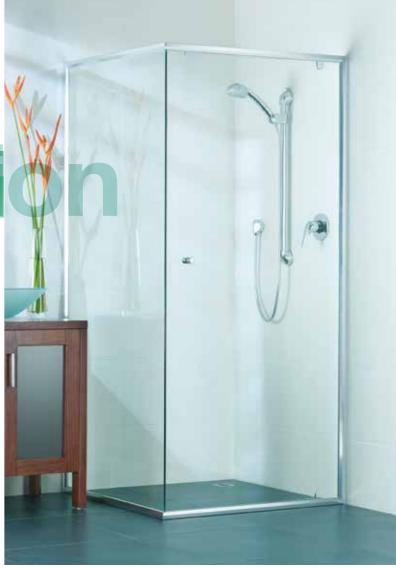

# evolution - 90°

The Evolution series features a semi-frameless door for a stylish, spacious feel. The new extrusion profile gives the classic design a contemporary look and makes the enclosure even easier to clean.