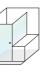

### evolution - 90° with panel

The addition of an infill panel allows the Evolution to be enlarged to suit even the largest bathroom, while keeping the door at a convenient size. The semi-frameless door and panel maintain the airy, spacious feel.