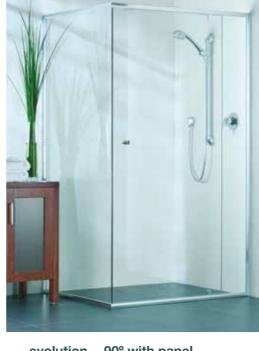

### evolution - 90° with panel

The addition of an infill panel allows the Evolution to be enlarged to suit even the largest bathroom, while keeping the door at a convenient size. The semi-frameless door and panel maintain the airy, spacious feel.