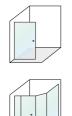

# configurations

# evolution - 90°

The Evolution series features a semi-frameless door for a stylish, spacious feel. The new extrusion profile gives the classic design a contemporary look and makes the enclosure even easier to clean.

### evolution - 90° with panel

The addition of an infill panel allows the Evolution to be enlarged to suit even the largest bathroom, while keeping the door at a convenient size. The semi-frameless door and panel maintain the airy, spacious feel.