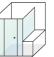

### evolution - 90° with panel

The addition of an infill panel allows the Evolution to be enlarged to suit even the largest bathroom, while keeping the door at a convenient size. The semi-frameless door and panel maintain the airy, spacious feel.