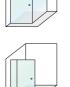

# configurations

# evolution - 45°

45° enclosure allows more flexible use of available space. This configuration allows the placement of vanity and toilet on either side of the screen without compromising the door opening.

### evolution - 90° with panel

The addition of an infill panel allows the Evolution to be enlarged to suit even the largest bathroom, while keeping the door at a convenient size. The semi-frameless door and panel maintain the airy, spacious feel.