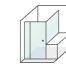

### evolution - 90° with panel

The addition of an infill panel allows the Evolution to be enlarged to suit even the largest bathroom, while keeping the door at a convenient size. The semi-frameless door and panel maintain the airy, spacious feel.