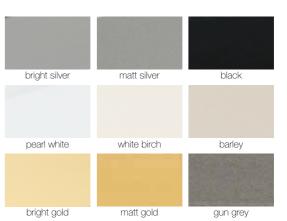

even the largest bathroom, while keeping the door at a convenient size. The semi-frameless door and panel maintain the airy, spacious feel.

features

## magnetic closing catch

Positive-close magnetic catch ensures the door closes perfectly in line, every time.



### pivot patch fitting

Elegant and unobtrusive door pivots are colour matched to co-ordinate with the frame. Stainless steel hinge pins are designed to give a lifetime of trouble-free use.



# optional stylish handles

Optional handles offer an even more elegant look to enhance any enclosure. D handle or finger pull available.



## uniquely shaped profile

The integrated Evolution profile directs water back into the shower area for ease of cleaning in a modern slimline frame.

# configurations



















# finishes