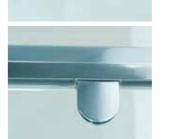

## magnetic closing catch

Positive-close magnetic catch ensures the door closes perfectly in line, every time.