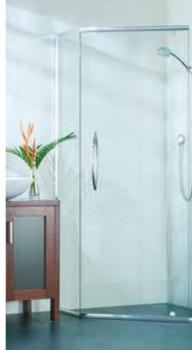

# evolution - 45°

45° enclosure allows more flexible use of available space. This configuration allows the placement of vanity and toilet on either side of the screen without compromising the door opening.